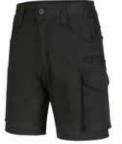

#### FABRIC/STYLE

260gsm - 98% Cotton, 2% Spandex Rip-Stop

- Rip Stop fabric with added stretch
- Elasticated flexi sided waistband
- Multiple load bearing cargo patch pockets
- Deep side slant pockets and large back patch pockets
- Multiple functional utility pockets including a large mobile phone pocket with flap and ruler/tool pocket
- Back Waist ventilation with crotch gusset
- Sturdy reinforced belt loops and key loop
- Stitch reinforcement at all seams
- Bartacks at all high stress points
- Modern design with 7" inleg

### **BRANDING OPTIONS**

BLACK

- Embroidery
- Screen Print
- Digital Transfer