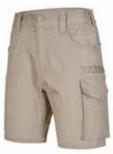

#### FABRIC/STYLE

260gsm - 98% Cotton, 2% Spandex Rip-Stop

- Rip Stop fabric with added stretch
- Elasticated flexi sided waistband
- Multiple load bearing cargo patch pockets
- Deep side slant pockets and large back patch pockets
- Multiple functional utility pockets including a large mobile phone pocket with flap and ruler/tool pocket
- Back Waist ventilation with crotch gusset
- Sturdy reinforced belt loops and key loop
- Stitch reinforcement at all seams
- Bartacks at all high stress points
- Modern design with 7" inleg