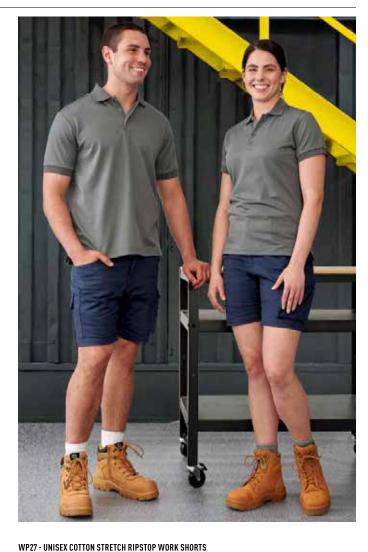

# **WP27**

## UNISEX COTTON STRETCH RIP-STOP WORK SHORTS

#### FABRIC/STYLE

260gsm - 98% Cotton, 2% Spandex Rip-Stop

- Rip Stop fabric with added stretch
- Elasticated flexi sided waistband
- Multiple load bearing cargo patch pockets
- Deep side slant pockets and large back patch pockets
- Multiple functional utility pockets including a large mobile phone pocket with flap and ruler/tool pocket
- Back Waist ventilation with crotch gusset
- Sturdy reinforced belt loops and key loop
- Stitch reinforcement at all seams
- Bartacks at all high stress points
- Modern design with 7" inleg

Some of our toughest shorts with 98% Cotton/ 2% Spandex rip-stop fabric, makes it more tear resistant and with the right amount of stretch in this fabric for increased comfort yet keeps its good shape.