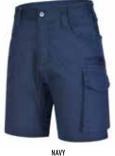

#### FABRIC/STYLE

260gsm - 98% Cotton, 2% Spandex Rip-Stop

- Rip Stop fabric with added stretch
- Elasticated flexi sided waistband
- Multiple load bearing cargo patch pockets
- Deep side slant pockets and large back patch pockets
- Multiple functional utility pockets including a large mobile phone pocket with flap and ruler/tool pocket
- Back Waist ventilation with crotch gusset
- Sturdy reinforced belt loops and key loop
- Stitch reinforcement at all seams
- Bartacks at all high stress points
- Modern design with 7" inleg